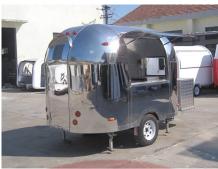

## **SS300 Airstream Food Trailer**

## **Specification**

| Model:             | SS300                                                                                                                                                                                                                |
|--------------------|----------------------------------------------------------------------------------------------------------------------------------------------------------------------------------------------------------------------|
| Dimensions:        | 300*200*230cm                                                                                                                                                                                                        |
| Window:            | Concession windows, with gas struts                                                                                                                                                                                  |
| Axle:              | 1, galvanized steel                                                                                                                                                                                                  |
| Electrical:        | 220V/50HZ                                                                                                                                                                                                            |
| Material:          | Exterior wall: Mirror stainless steel Insulation: 40mm Black cotton Interior wall: ACM Workbench: 201 stainless steel Floor: Non-slip aluminium checkered floor                                                      |
| Trailer Accessory: | 88cm safety chain Trailer hitch ball Trailer coupler Trailer stabilizers Heavy-duty trailer jack with wheel Flip down stainless steel serving shelf Door stop 7 pin trailer connector Stainless steel generator cage |
| Electrical System: | Electrical panel board Circuit breaker Power sockets Generator receptacle with cover                                                                                                                                 |
| Lighting:          | Interior LED light bars Side lights Trailer tail lights & red reflectors License lights                                                                                                                              |
| Water Sink Kits:   | 2 compartment water sink Commercial faucet for cold & hot water Floor drain                                                                                                                                          |

## **Details**

- Front - - Side - - Door -

-Rear - - Stabilizer - - Inside -

- Kitchen Equipment - - Churros Machine - - Interior -

- Kitchen Equipment - - Counter - - Sinks -