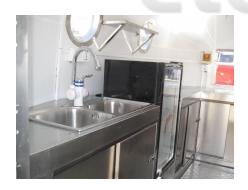

## **Specification**

| Model:             | SS300                                                                                                                                                                                                                |
|--------------------|----------------------------------------------------------------------------------------------------------------------------------------------------------------------------------------------------------------------|
| Dimensions:        | 300*200*230cm                                                                                                                                                                                                        |
| Window:            | Concession windows, with gas struts                                                                                                                                                                                  |
| Axle:              | 1, galvanized steel                                                                                                                                                                                                  |
| Electrical:        | 220V/50HZ                                                                                                                                                                                                            |
| Material:          | Exterior wall: Mirror stainless steel Insulation: 40mm Black cotton Interior wall: ACM Workbench: 201 stainless steel Floor: Non-slip aluminium checkered floor                                                      |
| Trailer Accessory: | 88cm safety chain Trailer hitch ball Trailer coupler Trailer stabilizers Heavy-duty trailer jack with wheel Flip down stainless steel serving shelf Door stop 7 pin trailer connector Stainless steel generator cage |
| Electrical System: | Electrical panel board Circuit breaker Power sockets Generator receptacle with cover                                                                                                                                 |
| Lighting:          | Interior LED light bars Side lights Trailer tail lights & red reflectors License lights                                                                                                                              |
| Water Sink Kits:   | 2 compartment water sink Commercial faucet for cold & hot water Floor drain                                                                                                                                          |

| Water Supply System: | 24V water pump 25L stainless steel clean water tank 25L stainless steel wastewater tank |
|----------------------|-----------------------------------------------------------------------------------------|
| Kitchen Equipment:   | U-Shape workbench with cabinets Drink cooler Griddle Deep fryers Churro machine         |
| Warranty:            | 1 year warranty for free                                                                |

## **Details**

- Front - - Side - - Door -

-Rear - - Stabilizer - - Inside -

- Kitchen Equipment - - Churros Machine - - Interior -

- Kitchen Equipment - - Counter - - Sinks -