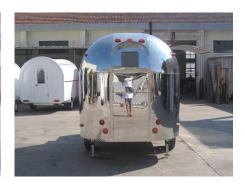

## **SS300 Airstream Food Trailer**

## **Specification**

| Model:             | SS300                                                                                                                                                                                                                |
|--------------------|----------------------------------------------------------------------------------------------------------------------------------------------------------------------------------------------------------------------|
| Dimensions:        | 300*200*230cm                                                                                                                                                                                                        |
| Window:            | Concession windows, with gas struts                                                                                                                                                                                  |
| Axle:              | 1, galvanized steel                                                                                                                                                                                                  |
| Electrical:        | 220V/50HZ                                                                                                                                                                                                            |
| Material:          | Exterior wall: Mirror stainless steel Insulation: 40mm Black cotton Interior wall: ACM Workbench: 201 stainless steel Floor: Non-slip aluminium checkered floor                                                      |
| Trailer Accessory: | 88cm safety chain Trailer hitch ball Trailer coupler Trailer stabilizers Heavy-duty trailer jack with wheel Flip down stainless steel serving shelf Door stop 7 pin trailer connector Stainless steel generator cage |
| Electrical System: | Electrical panel board Circuit breaker Power sockets Generator receptacle with cover                                                                                                                                 |
| Lighting:          | Interior LED light bars Side lights Trailer tail lights & red reflectors License lights                                                                                                                              |
| Water Sink Kits:   | 2 compartment water sink Commercial faucet for cold & hot water Floor drain                                                                                                                                          |

## **Details**

- Front - - Side - - Door -

-Rear - - Stabilizer - - Inside -

- Kitchen Equipment - - Churros Machine - - Interior -

- Kitchen Equipment - - Counter - - Sinks -