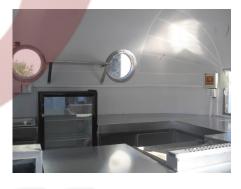

## **Specification**

| Model:             | SS300                                                                                                                                                                                                                |
|--------------------|----------------------------------------------------------------------------------------------------------------------------------------------------------------------------------------------------------------------|
| Dimensions:        | 300*200*230cm                                                                                                                                                                                                        |
| Window:            | Concession windows, with gas struts                                                                                                                                                                                  |
| Axle:              | 1, galvanized steel                                                                                                                                                                                                  |
| Electrical:        | 220V/50HZ                                                                                                                                                                                                            |
| Material:          | Exterior wall: Mirror stainless steel Insulation: 40mm Black cotton Interior wall: ACM Workbench: 201 stainless steel Floor: Non-slip aluminium checkered floor                                                      |
| Trailer Accessory: | 88cm safety chain Trailer hitch ball Trailer coupler Trailer stabilizers Heavy-duty trailer jack with wheel Flip down stainless steel serving shelf Door stop 7 pin trailer connector Stainless steel generator cage |
| Electrical System: | Electrical panel board Circuit breaker Power sockets Generator receptacle with cover                                                                                                                                 |
| Lighting:          | Interior LED light bars Side lights Trailer tail lights & red reflectors License lights                                                                                                                              |
| Water Sink Kits:   | 2 compartment water sink Commercial faucet for cold & hot water Floor drain                                                                                                                                          |

## **Details**

- Front - - Side - - Door -

-Rear - - Stabilizer - - Inside -

- Kitchen Equipment - - Churros Machine - - Interior -

- Kitchen Equipment - - Counter - - Sinks -