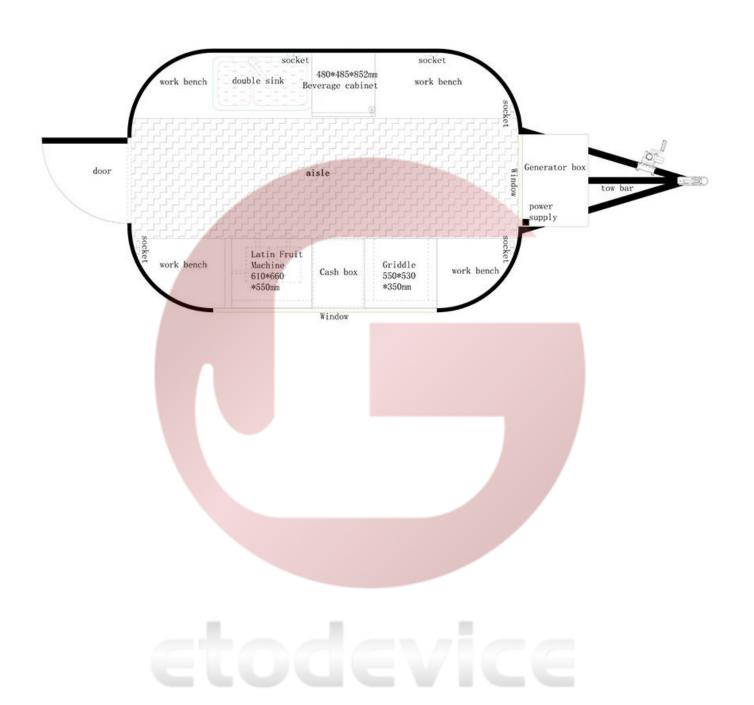

------------------------------------|
| Kitchen Equipment:   | U-Shape workbench with cabinets Drink cooler Griddle Deep fryers Churro machine         |
| Warranty:            | 1 year warranty for free                                                                |

For more information on this trailer model, such as size options, pricing, standard configurations, customization and upgrades, production time, delivery terms, etc., please email **sales@etofoodcarts.com**. Our sales agent will contact you within a day or even sooner to address any inquiries you may have.



## **Details**







- Front - - Side - - Door -







-Rear - - Stabilizer - - Inside -







- Kitchen Equipment - - Churros Machine - - Interior -







- Kitchen Equipment - - Counter - - Sinks -

## Floor Plan