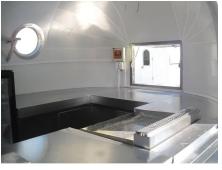

## **Specification**

| Model:             | SS300                                                                                                                                                                                                                |
|--------------------|----------------------------------------------------------------------------------------------------------------------------------------------------------------------------------------------------------------------|
| Dimensions:        | 300*200*230cm                                                                                                                                                                                                        |
| Window:            | Concession windows, with gas struts                                                                                                                                                                                  |
| Axle:              | 1, galvanized steel                                                                                                                                                                                                  |
| Electrical:        | 220V/50HZ                                                                                                                                                                                                            |
| Material:          | Exterior wall: Mirror stainless steel Insulation: 40mm Black cotton Interior wall: ACM Workbench: 201 stainless steel Floor: Non-slip aluminium checkered floor                                                      |
| Trailer Accessory: | 88cm safety chain Trailer hitch ball Trailer coupler Trailer stabilizers Heavy-duty trailer jack with wheel Flip down stainless steel serving shelf Door stop 7 pin trailer connector Stainless steel generator cage |
| Electrical System: | Electrical panel board Circuit breaker Power sockets Generator receptacle with cover                                                                                                                                 |
| Lighting:          | Interior LED light bars Side lights Trailer tail lights & red reflectors License lights                                                                                                                              |
| Water Sink Kits:   | 2 compartment water sink Commercial faucet for cold & hot water Floor drain                                                                                                                                          |

| Water Supply System: | 24V water pump 25L stainless steel clean water tank 25L stainless steel wastewater tank |
|----------------------|-----------------------------------------------------------------------------------------|
| Kitchen Equipment:   | U-Shape workbench with cabinets Drink cooler Griddle Deep fryers Churro machine         |
| Warranty:            | 1 year warranty for free                                                                |

## **Details**

- Front - - Side - - Door -

-Rear - - Stabilizer - - Inside -

- Kitchen Equipment - - Churros Machine - - Interior -

- Kitchen Equipment - - Counter - - Sinks -