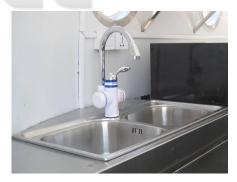

## **Specification**

| Model:             | SS300                                                                                                                                                                                                                |
|--------------------|----------------------------------------------------------------------------------------------------------------------------------------------------------------------------------------------------------------------|
| Dimensions:        | 300*200*230cm                                                                                                                                                                                                        |
| Window:            | Concession windows, with gas struts                                                                                                                                                                                  |
| Axle:              | 1, galvanized steel                                                                                                                                                                                                  |
| Electrical:        | 220V/50HZ                                                                                                                                                                                                            |
| Material:          | Exterior wall: Mirror stainless steel Insulation: 40mm Black cotton Interior wall: ACM Workbench: 201 stainless steel Floor: Non-slip aluminium checkered floor                                                      |
| Trailer Accessory: | 88cm safety chain Trailer hitch ball Trailer coupler Trailer stabilizers Heavy-duty trailer jack with wheel Flip down stainless steel serving shelf Door stop 7 pin trailer connector Stainless steel generator cage |
| Electrical System: | Electrical panel board Circuit breaker Power sockets Generator receptacle with cover                                                                                                                                 |
| Lighting:          | Interior LED light bars Side lights Trailer tail lights & red reflectors License lights                                                                                                                              |
| Water Sink Kits:   | 2 compartment water sink Commercial faucet for cold & hot water Floor drain                                                                                                                                          |

## **Details**

- Front - - Side - - Door -

-Rear - - Stabilizer - - Inside -

- Kitchen Equipment - - Churros Machine - - Interior -

- Kitchen Equipment - - Counter - - Sinks -