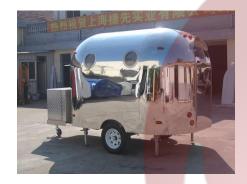

## **SS300 Airstream Food Trailer**

## **Specification**

| Model:             | SS300                                                                                                                                                                                                                |
|--------------------|----------------------------------------------------------------------------------------------------------------------------------------------------------------------------------------------------------------------|
| Dimensions:        | 300*200*230cm                                                                                                                                                                                                        |
| Window:            | Concession windows, with gas struts                                                                                                                                                                                  |
| Axle:              | 1, galvanized steel                                                                                                                                                                                                  |
| Electrical:        | 220V/50HZ                                                                                                                                                                                                            |
| Material:          | Exterior wall: Mirror stainless steel Insulation: 40mm Black cotton Interior wall: ACM Workbench: 201 stainless steel Floor: Non-slip aluminium checkered floor                                                      |
| Trailer Accessory: | 88cm safety chain Trailer hitch ball Trailer coupler Trailer stabilizers Heavy-duty trailer jack with wheel Flip down stainless steel serving shelf Door stop 7 pin trailer connector Stainless steel generator cage |
| Electrical System: | Electrical panel board Circuit breaker Power sockets Generator receptacle with cover                                                                                                                                 |
| Lighting:          | Interior LED light bars Side lights Trailer tail lights & red reflectors License lights                                                                                                                              |
| Water Sink Kits:   | 2 compartment water sink Commercial faucet for cold & hot water Floor drain                                                                                                                                          |

## **Details**

- Front - - Side - - Door -

-Rear - - Stabilizer - - Inside -

- Kitchen Equipment - - Churros Machine - - Interior -

- Kitchen Equipment - - Counter - - Sinks -