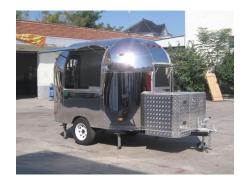

## **SS300 Airstream Food Trailer**

## **Specification**

| Model:             | SS300                                                                                                                                                                                                                |
|--------------------|----------------------------------------------------------------------------------------------------------------------------------------------------------------------------------------------------------------------|
| Dimensions:        | 300*200*230cm                                                                                                                                                                                                        |
| Window:            | Concession windows, with gas struts                                                                                                                                                                                  |
| Axle:              | 1, galvanized steel                                                                                                                                                                                                  |
| Electrical:        | 220V/50HZ                                                                                                                                                                                                            |
| Material:          | Exterior wall: Mirror stainless steel Insulation: 40mm Black cotton Interior wall: ACM Workbench: 201 stainless steel Floor: Non-slip aluminium checkered floor                                                      |
| Trailer Accessory: | 88cm safety chain Trailer hitch ball Trailer coupler Trailer stabilizers Heavy-duty trailer jack with wheel Flip down stainless steel serving shelf Door stop 7 pin trailer connector Stainless steel generator cage |
| Electrical System: | Electrical panel board Circuit breaker Power sockets Generator receptacle with cover                                                                                                                                 |
| Lighting:          | Interior LED light bars Side lights Trailer tail lights & red reflectors License lights                                                                                                                              |
| Water Sink Kits:   | 2 compartment water sink Commercial faucet for cold & hot water Floor drain                                                                                                                                          |

## **Details**

- Front - - Side - - Door -

-Rear - - Stabilizer - - Inside -

- Kitchen Equipment - - Churros Machine - - Interior -

- Kitchen Equipment - - Counter - - Sinks -